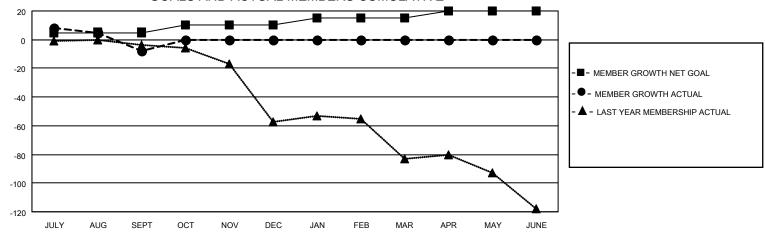

EMBERSHIP PROGRESS REPORT

### **LOCATION WEST VIRGINIA**

### District 29 L

| Clubs RESULTS FOR 2022-2023 |   |   |   | Members  RESULTS FOR 2022-2023 |   |    |    |
|-----------------------------|---|---|---|--------------------------------|---|----|----|
|                             |   |   |   |                                |   |    |    |
| JULY/AUG/SEPT               | 0 | 0 | 0 | JULY/AUG/SEPT                  | 5 | 16 | 23 |
| OCT/NOV/DEC                 | 1 | 0 | 0 | OCT/NOV/DEC                    | 5 | 0  | 0  |
| JAN/FEB/MAR                 | 0 | 0 | 0 | JAN/FEB/MAR                    | 5 | 0  | 0  |
| APR/MAY/JUNE                | 0 | 0 | 0 | APR/MAY/JUNE                   | 5 | 0  | 0  |

# GOALS AND ACTUAL NEW CLUBS CUMULATIVE



### GOALS AND ACTUAL MEMBERS CUMULATIVE



| DROPPED CLUBS: 0 |    | 11 CLUBS OF 49 ADDED 1 OR | GENDER DISTRIBUTION                 |              |  |
|------------------|----|---------------------------|-------------------------------------|--------------|--|
|                  |    | MORE NEW MEMBERS          | MALE 640 (62.02%)                   |              |  |
|                  |    |                           | FEMALE                              | 392 (37.98%) |  |
| DROPPED MEMBERS  |    |                           | NON BINARY                          | 0 (0.00%)    |  |
|                  |    |                           | PREFER NOT TO ANSWER                | 0 (0.00%)    |  |
| DECEASED         | 3  |                           |                                     |              |  |
| CLUB CANCELLED   | 0  | CL